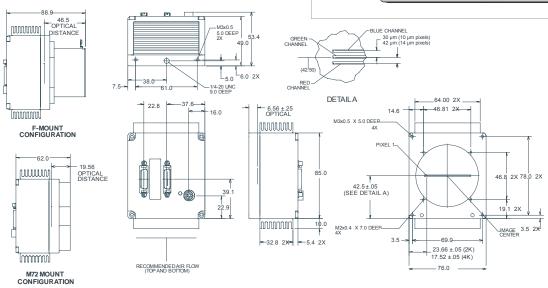

#### **Specifications**

 Resolution
 2048 / 4096

 Data Rate
 3 x 60 or 80 MHz

 Max. Line/Frame Rate
 32.3 / 17.6 kHz

Pixel Size  $14 \mu m (2k) / 10 \mu m (4k)$ 

Data Format 8, 12 bit

Output Base or Medium Camera Link
Lens Mount F mount or M72 x 0.75

#### Americas

Boston, USA Tel: +1 978-670-2000 sales.americas@dalsa.com

NOTES: 1) TOLERANCE (UNLESS OTHERWISE SPECIFIED)  $\begin{array}{c} XX \\ \pm 30 \end{array}$  2) ROTATION WRT CAMERA EDGE IS .2- MAX