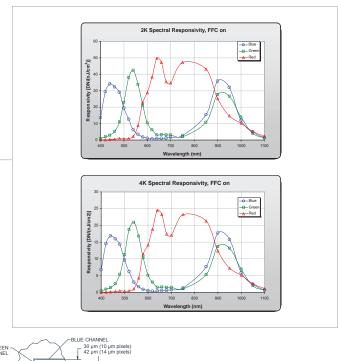

Responsivity see graph

Dynamic Range >50 dB

Nominal Gain Range ±10 dB

Size 76 x 105 x 50 mm

Mass <450 g
Operating Temp 0 °C to 50 °C
Power Supply 12 V to 15 V
Power Dissipation 12 W

Regulatory Compliance CE Pending

# Piranha Color PC-30

Line Scan Cameras

The Piranha Color camera uses a trilinear CCD sensor with 3 lines of pixels: one blue, one red and one green.